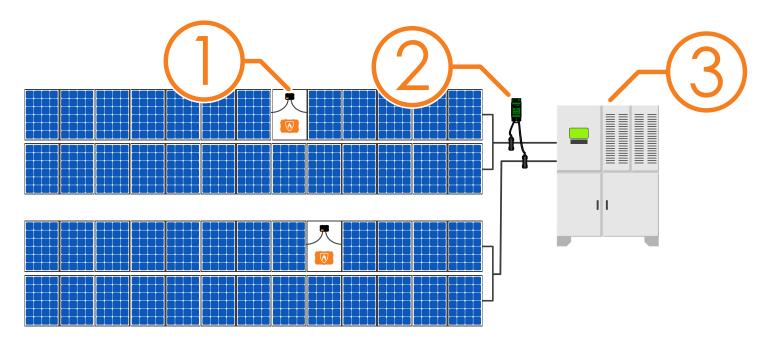

The RSS Transmitter - Commercial also includes two RSS Cores and a 480/277V<sub>AC</sub> power supply.

- 1. Modules equipped with Tigo TS4-F (Fire Safety)
- 2. Tigo RSS Transmitter and RSS Core
- 3. Inverter